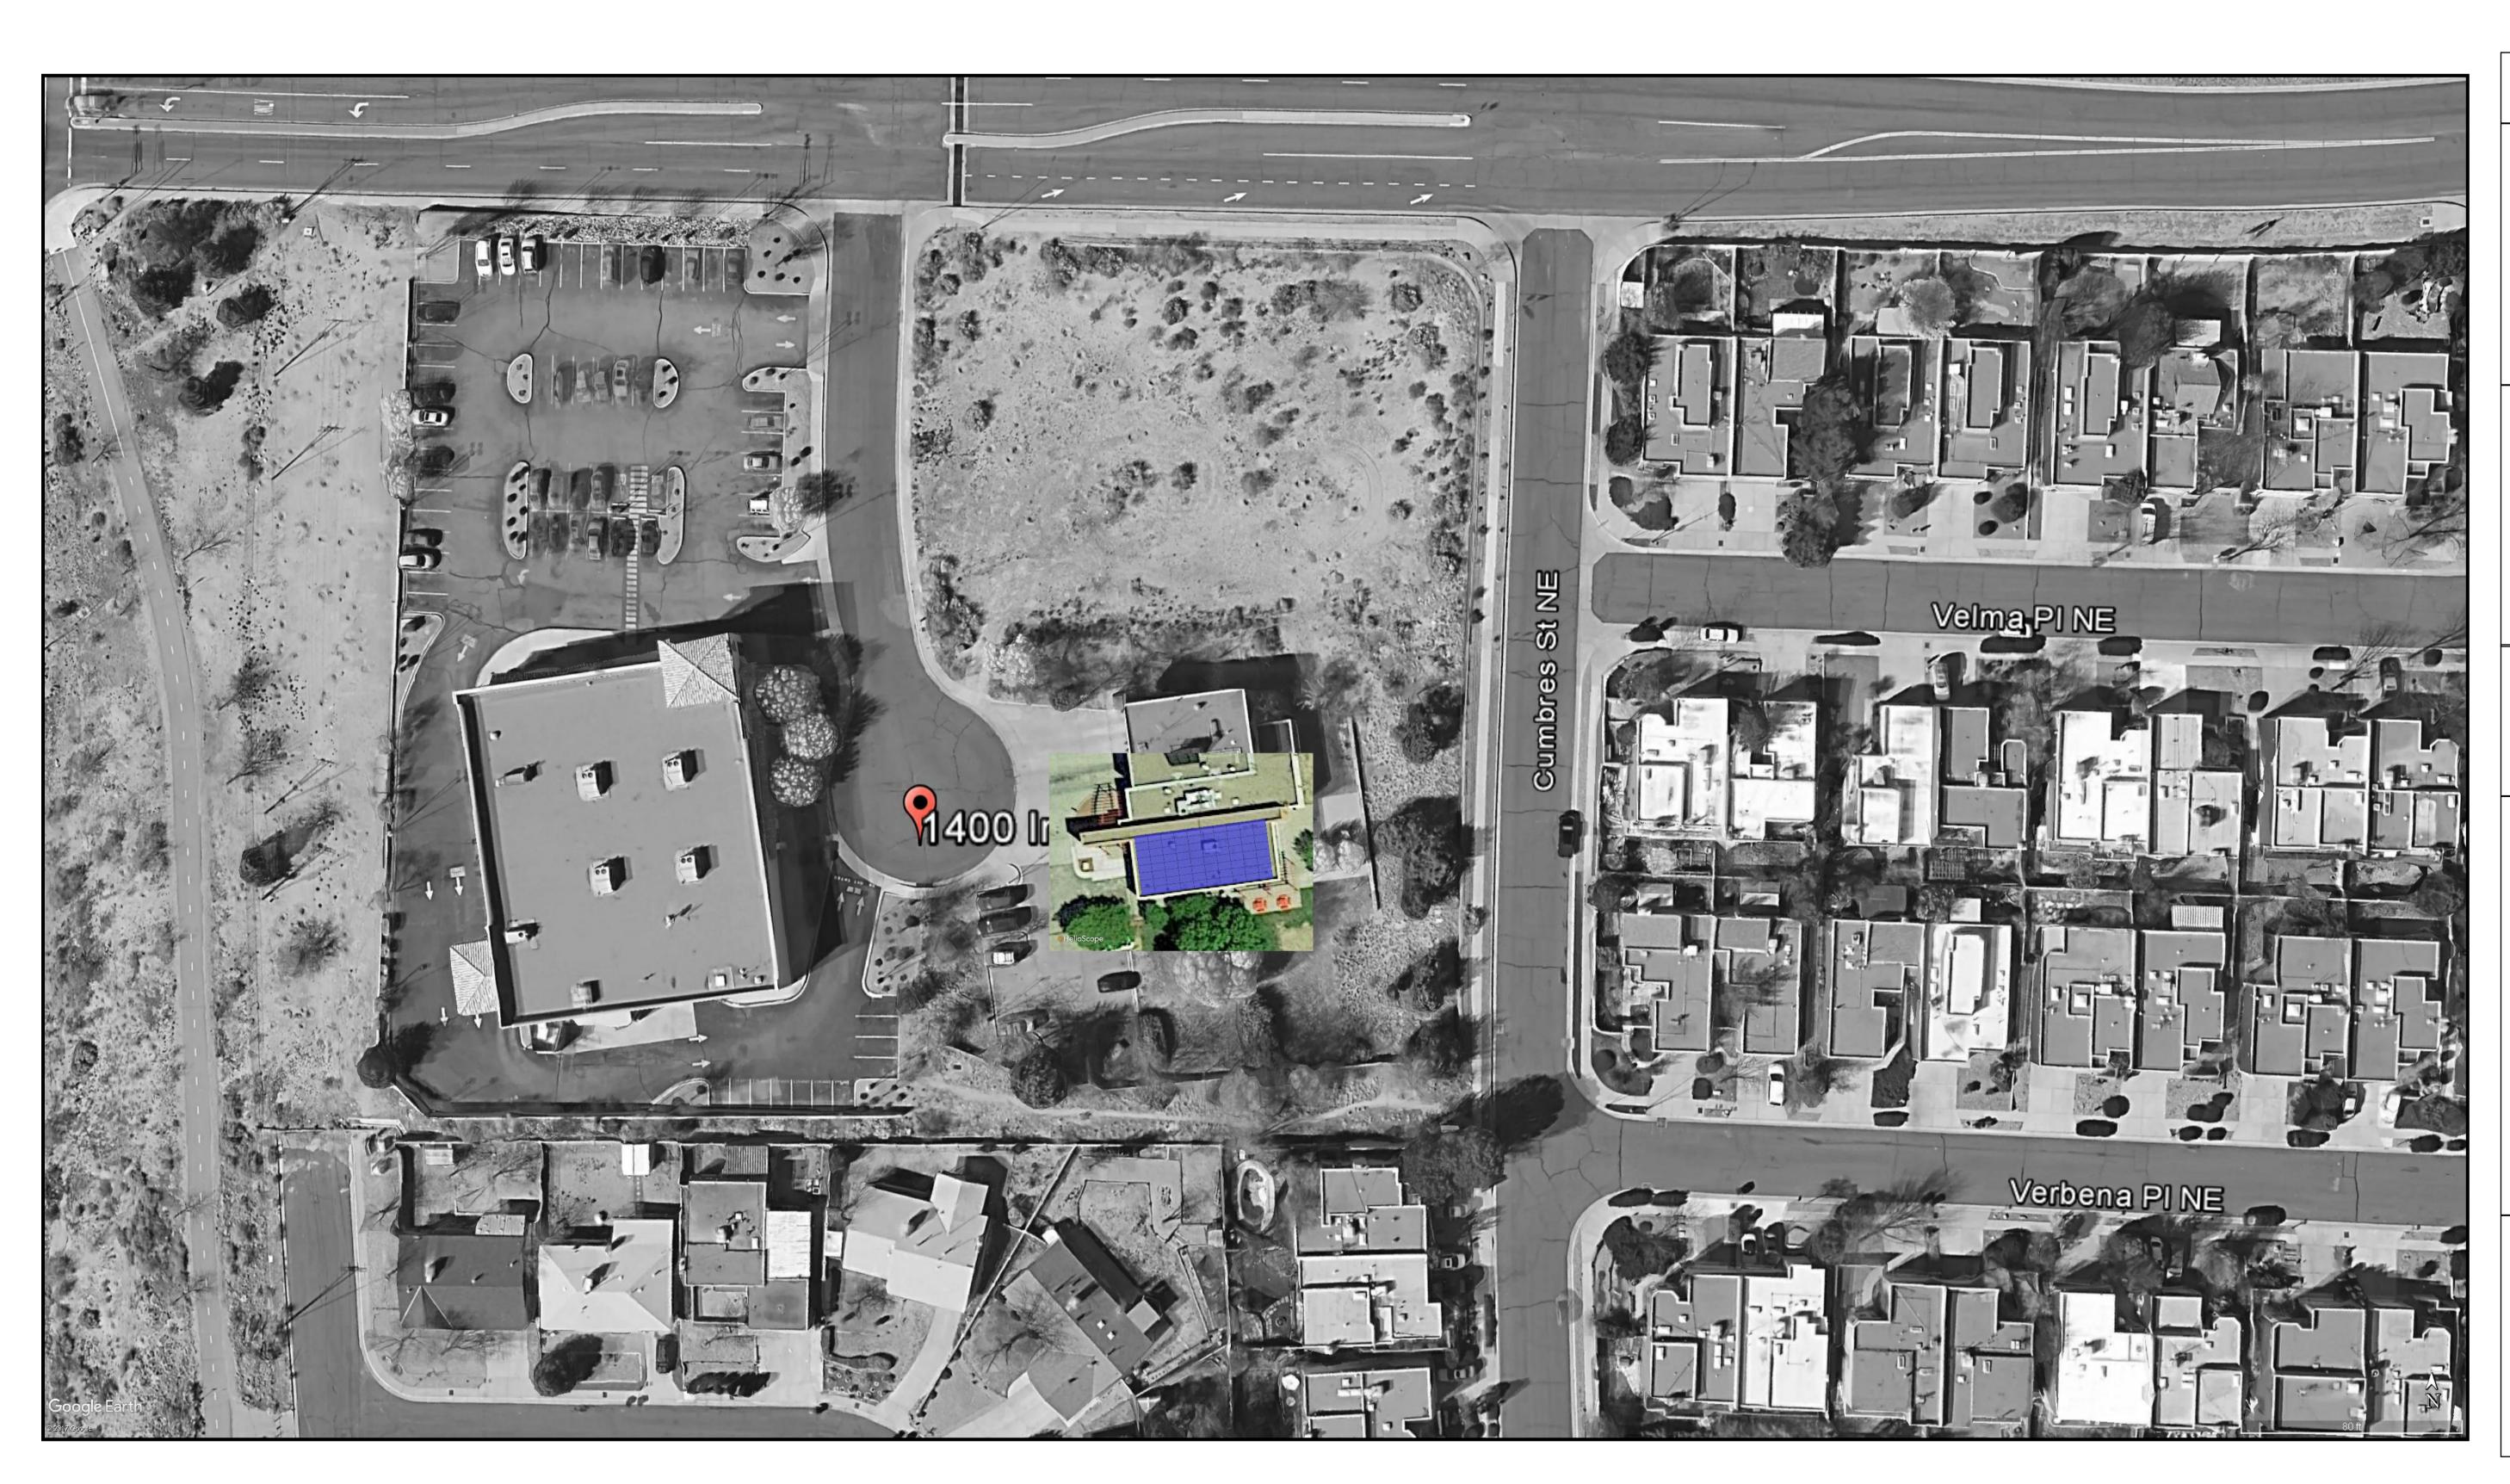

## Preliminary Site Plan

Fire Station #8

1400 Indian View PI,

Albuquerque, NM

Contact: Kamil Pianka K.pianka@intelligen.energy

508-677-1899

Scale: NA

Notes: Preliminary design only. All locations subject to city approval, permitting requirements, and complete engineering.

Arrays are tilting toward East/West with some facing south.

## **Equipment Schedule:**

Panels: SLA-X 295 BiFacial (60 Cell) (80)
Racking: APA ReadyRack Racking
Inverters: SolarEdge 3 Phase 11.4 kW (2)
Optimizers: SolarEdge P5 Series (40)

23.6 kW DC / 22.8 kW AC
E/W Rooftop Style Array
No ESS